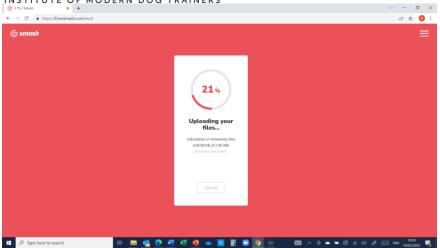

## Step 4

Then select the correct file:

How long this takes depends on the file format and file size but there is **no file size limit**. Typically, a 20 min video will take about 5 minutes to create the Smash link.