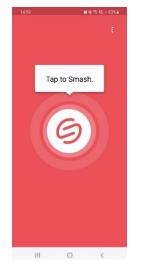

re **no file size limits** and there is **no need to create an account** in order to use it.

If you are sending your class video from a desktop/laptop go to page 4

If you are sending directly from your mobile phone, please see below:

# Sending via Mobile Phone

## <u>Step 1</u>

Download the Smash File Transfer App on to your mobile phone



 Smash: File transfer

 Photos, videos and documents.

 ★★★★★ 34

The apps are very small in size, taking up minimal space on your phone.

## If you cannot find the App on your phone :

The download link for Android is: https://play.google.com/store/apps/details?id=com.smashco.smash

The download link for iOS (apple/iphone) is: https://apps.apple.com/us/app/smash-file-transfer/id1494457680

## Step 2

Open the Smash App

Tap the middle of the icon



## <u>Step 3</u>

Select if your video is in *'photos or video's* or *'files'* –

### Otherwise select Gallery:





Step 5

Then select 'done' or 'add'

## Step 4

Then select the correct file:



How long this takes depends on the file format and file size but there is **no file size limit**. Typically, a 20 min video will take about 5 minutes to create the Smash link.



The final screen shows:Select <u>either Copy URL</u>Select ShareOr open your installed email AppImage: Street St

If you selected '*Copy URL'* this creates a link and you simply manually paste it into your email to members@imdt.uk.com

If you selected an installed *email App* the link will already be in the body of an auto generated email. Send to: <u>members@imdt.uk.com</u>

The App confirms that the link has been su