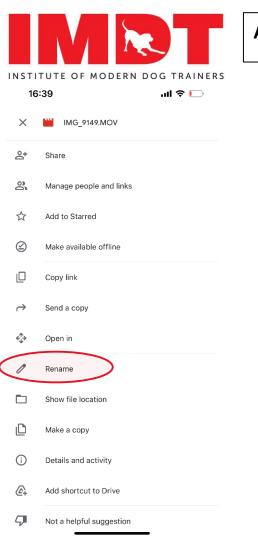

# <u>Step 5</u>

Then go into '...' to the right of the file name

IMDT Group Class video v23.2