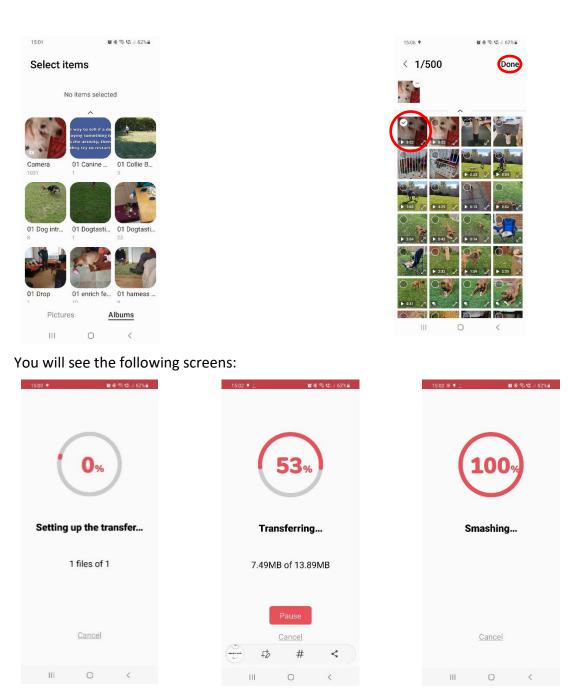

## Step 4

Then select the correct file:

How long this takes depends on the file format and file size but there is **no file size limit**. Typically, a 20 min video will take about 5 minutes to create the Smash link.

The final screen shows:Select <u>either Copy URL</u>Select ShareOr open your installed email AppImage: Street St

If you selected '*Copy URL'* this creates a link and you simply manually paste it into your email to members@imdt.uk.com