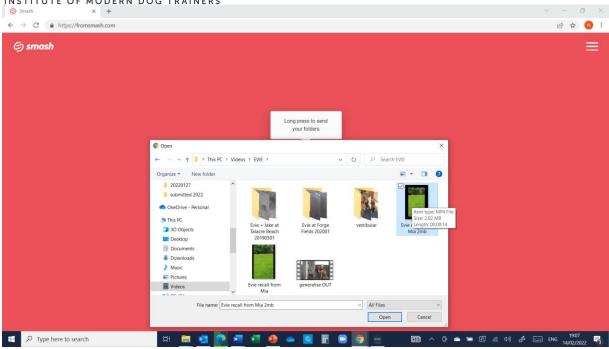

## <u>Step 2</u>

Navigate to your video file in the usual manner, and double-click the file or select + open

# <u>Step 3</u>

Enter your email address then enter members@imdt.uk.com, add '**Your Name** Group Class Video' as your title and any message then 'send'

| smash x +<br>→ C intips://formaneak.com/prepare |                          |                                           | 년 ☆ 🛛<br>三 |
|-------------------------------------------------|--------------------------|-------------------------------------------|------------|
|                                                 | 1 file (2.96 MB)         | Email Link                                |            |
|                                                 | B bei read from Ma 2m2m. | your email address                        |            |
|                                                 |                          | Equires on f0/21/2022<br>Rojageound addof |            |