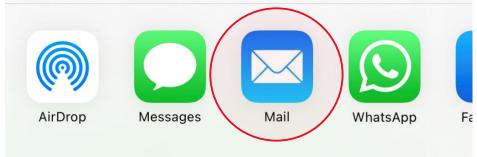

# <u>Step 7</u>

Go Into '...' again and press 'copy link'

Step 8 Then go to 'mail' in your phone and start a new email

Right click to then get the option to 'paste' the link into your email

INSTITUTE OF MODERN DOG TRAINERS Then email to us at members@imdt.uk.com