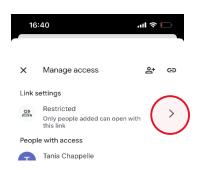

## <u>Step 6</u>

Then go into '...' and then 'Manage people and Links' Press Restricted >

Change the setting from restricted to 'Anyone with the link' by pressing > and then selecting