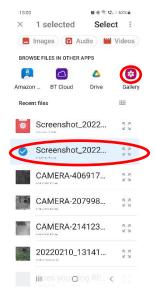

## <u>Step 3</u>

Select if your video is in *'photos or video's* or *'files'* –

### Otherwise select Gallery:

Step 5

Then select 'done' or 'add'

## Step 4

Then select the correct file:

How long this takes depends on the file format and file size but there is **no file size limit**. Typically, a 20 min video will take about 5 minutes to create the Smash link.