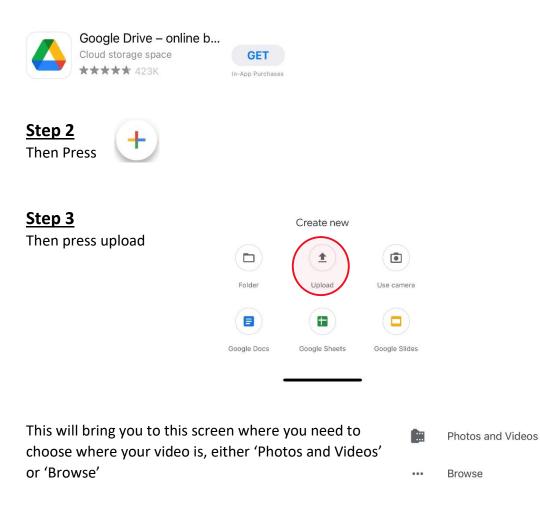

## <u>Step 1</u>

Download the Googledrive App to your mobile phone

# <u>Step 5</u>

Then go into '...' to the right of the file name

IMDT Group Class video v23.2

## <u>Step 6</u>

Then go into '...' and then 'Manage people and Links' Press Restricted >

Change the setting from restricted to 'Anyone with the link' by pressing > and then selecting

# <u>Step 7</u>

Go Into '...' again and press 'copy link'

Step 8 Then go to 'mail' in your phone and start a new email

Right click to then get the option to 'paste' the link into your email

INSTITUTE OF MODERN DOG TRAINERS Then email to us at members@imdt.uk.com