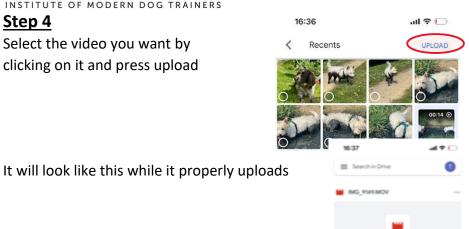

# <u>Step 5</u>

Then go into '...' to the right of the file name

IMDT Group Class video v23.2