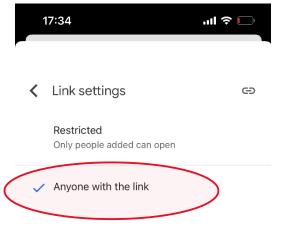

## <u>Step 6</u>

Then go into '...' and then 'Manage people and Links' Press Restricted >

Change the setting from restricted to 'Anyone with the link' by pressing > and then selecting