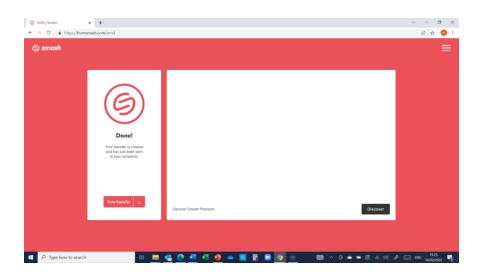

You get the following screens:

An email has automatically been sent, **using desktop/laptop**, <u>you will receive a confirmatory</u> <u>email from Smash confirming a successful send.</u>

Also, **using desktop/laptop** - <u>you will receive a confirmatory email from Smash confirming a</u> <u>successful download</u>. There will be some delay here, while the IMDT Office allocates your class video to an assessor and your assessor downloads the video from the link.

Enter your email address

Do **NOT** check the *Require email to download files box* – because your assessor has not yet been allocated and their email address is unknown to you.

Select 'get a link'

| 🧐 100%   Smash          | × +                                                                           |                         |         |       |                | ~ - ¤ ×        |
|-------------------------|-------------------------------------------------------------------------------|-------------------------|---------|-------|----------------|----------------|
| ← → C a https://froms   | mash.com/send                                                                 |                         |         |       |                | ie 🛊 🔞 E       |
| 🕝 smash                 |                                                                               |                         |         |       |                | ≡              |
|                         |                                                                               |                         |         |       |                |                |
|                         |                                                                               |                         |         |       |                |                |
|                         | $\frown$                                                                      |                         |         |       |                |                |
|                         | (G)                                                                           |                         |         |       |                |                |
|                         |                                                                               |                         |         |       |                |                |
|                         | $\smile$                                                                      |                         |         |       |                |                |
|                         | Done!                                                                         |                         |         |       |                |                |
|                         | Your transfer has been created<br>and ready to be shared<br>however you like. |                         |         |       |                |                |
|                         | https://fromsmash.com/cl                                                      |                         |         |       |                |                |
|                         |                                                                               |                         |         |       |                |                |
|                         |                                                                               |                         |         |       |                |                |
|                         | Copy link 🗸                                                                   | Discover Smash Premium. |         |       | Discover       |                |
|                         |                                                                               |                         |         |       |                |                |
|                         |                                                                               |                         |         |       |                |                |
|                         |                                                                               |                         |         |       |                |                |
| 🕂 🔎 Type here to search | H 📻                                                                           | 🤹 💽 🖷 🖉 🧕               | - 🖪 🗄 😑 | o 😐 🚥 | ^ © • • © « 4) | ∂ <sup>4</sup> |