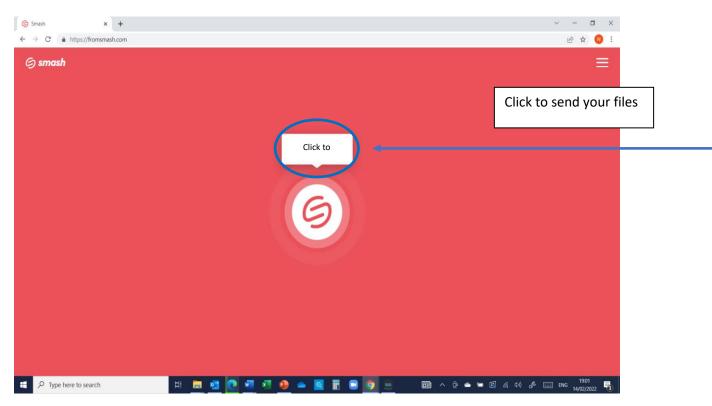

# <u>Step 1</u>

Navigate to Smash using your usual web browser: <a href="https://fromsmash.com/">https://fromsmash.com/</a>

## <u>Step 2</u>

Navigate to your video file in the usual manner, and double-click the file or select + open