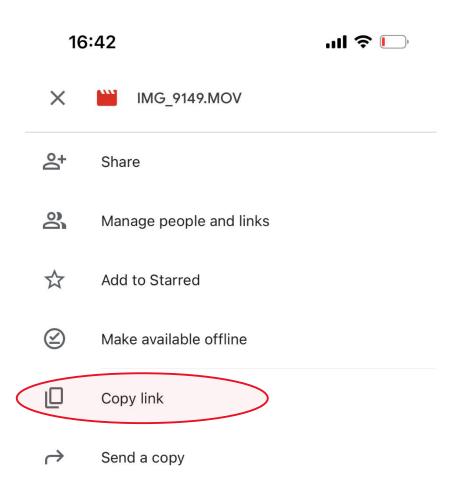

# <u>Step 7</u>

Go Into '...' again and press 'copy link'

Step 8 Then go to 'mail' in your phone and start a new email

Right click to then get the option to 'paste' the link into your email

INSTITUTE OF MODERN DOG TRAINERS Then email to us at members@imdt.uk.com